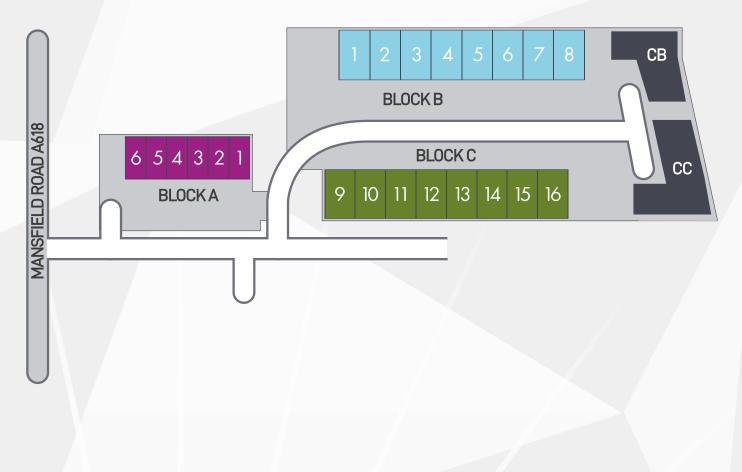

#### **Description**

Waleswood Industrial Estate is a well-established estate with 22 industrial / warehouse units spread across three terraced blocks, totalling 112,636 sq ft (10,464 sq m).

The estate offers modern refurbished industrial / warehouse units, ranging from 3,227 sq ft to 16,662 sq ft (299.8 sq m -1,547.95 sq m).

#### **UNITS FROM 3,227 SQ FT - 16,662 SQ FT** (299.8 SQ M - 1,547.95 SQ M)

.