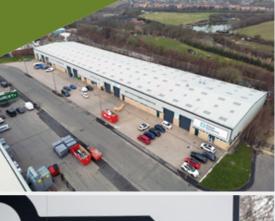

#### **Description**

Waleswood Industrial Estate is a well-established estate with 22 industrial / warehouse units spread across three terraced blocks, totalling 112,636 sq ft (10,464 sq m).

The estate offers modern refurbished industrial / warehouse units, ranging from 3,227 sq ft to 16,662 sq ft (299.8 sq m -1,547.95 sq m).

The estate is located near the entrance of Gulliver's Valley Theme Park Resort.

The estate has attracted both local and national occupiers.