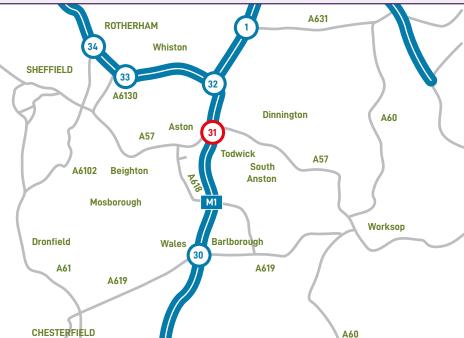

## SAT NAV: S26 5PY

#### Location

The second se

Waleswood Industrial Estate occupies an ideal position within South Yorkshire, at the boundary of Sheffield and Rotherham.

The estate is well placed, benefitting from easy access into Sheffield via the A57 as well as excellent access to the M1 at Junction 31. The M1 / M18 interchange is a further 3 miles to the north.