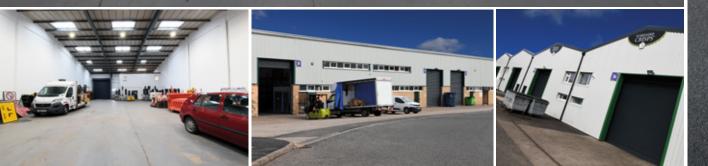

#### **Description**

Waleswood Industrial Estate is a well-established estate with 22 industrial / warehouse units spread across three terraced blocks, totalling 112,636 sq ft (10,464 sq m).

The estate offers modern refurbished industrial / warehouse units, ranging from 3,227 sq ft to 16,662 sq ft (299.8 sq m -1,547.95 sq m).

The estate is located near the entrance of Gulliver's Valley Theme Park Resort.

The estate has attracted both local and national occupiers.