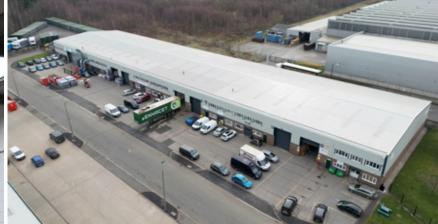

#### **Description**

Waleswood Industrial Estate is a well-established estate with 22 industrial / warehouse units spread across three terraced blocks, totalling 112,636 sq ft (10,464 sq m).

The estate offers modern refurbished industrial / warehouse units, ranging from 3,227 sq ft to 16,662 sq ft (299.8 sq m -1,547.95 sq m).

#### **UNITS FROM 3,227 SQ FT - 16,662 SQ FT** (299.8 SQ M - 1,547.95 SQ M)

.