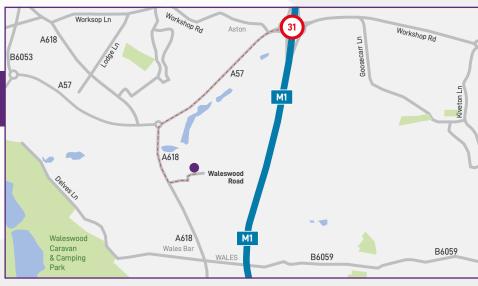

## SAT NAV: S26 5PY

#### Location

The second se

Waleswood Industrial Estate occupies an ideal position within South Yorkshire, at the boundary of Sheffield and Rotherham.

The estate is well placed, benefitting from easy access into Sheffield via the A57 as well as excellent access to the M1 at Junction 31. The M1 / M18 interchange is a further 3 miles to the north.